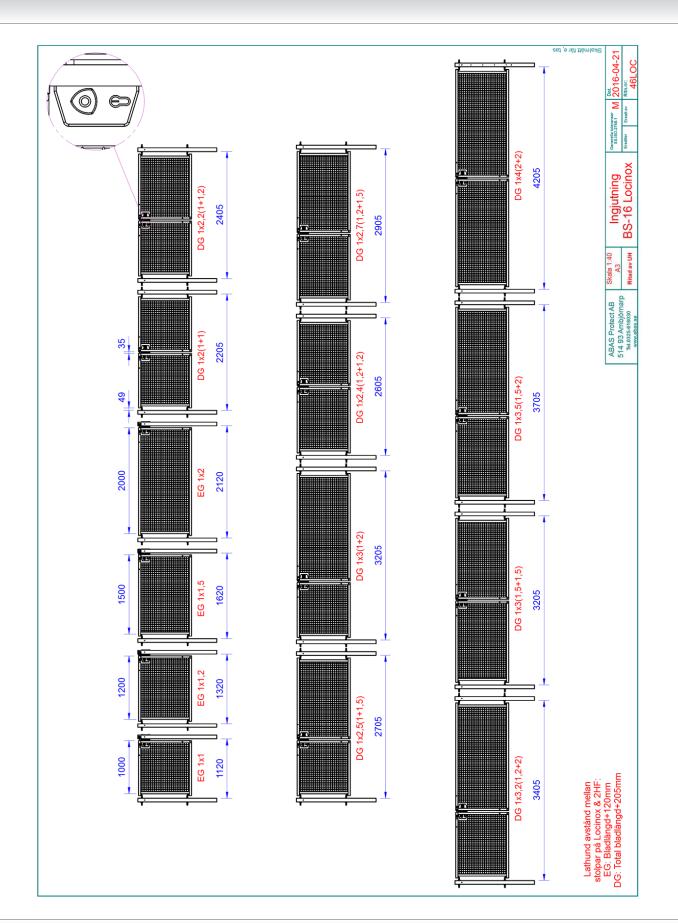

The gate may be equipped with locks, as described below.

ABAS preschool gate BS-16 may be installed as a single walking gate or as a double drivinge gate. Double gates always include ground pin. Gate leaves are available in heights of 0.8 m, 1.0 m, 1.2 m and 1.5 m. Gate leaves can be combined to achieve clear openings from 1–4 m, in combinations with leaves of 1 m, 1.2 m, 1.5 m, and 2 m. See attached reference — note that casting dimensions depend on lock type!

Dimensions of the preschool gate are constructed with regard to the security of the children.

Locks: i) GL-4 and fitting lock can be used independently, or in combination. ii) Locinox kan be used independently, or in combination with two-handed lock.

## Lock combinations

| Lock         | Independently | Combination  |
|--------------|---------------|--------------|
| GL-4         | Yes           | Fitting lock |
| Fitting lock | Yes           | GL-4         |
| Locinox      | Yes           | Two-handed   |
| Two-handed   | No            | Locinox      |