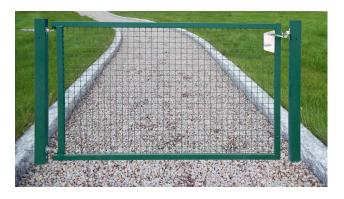

## **ABAS preschool gate BS-16**

## Description

ABAS Protect's preschool gate BS-16 consists of sturdy gate posts, a profile filled gate frame, and details. All-welded netting with 4 mm wire and mesh size 40 x 40 mm ensure adequate protection. Standard models are hot-dip galvanized and optionally powder coated in standard colors moss green, olive green or black.

The gate may be equipped with locks, as described below.

ABAS preschool gate BS-16 may be installed as a single walking gate or as a double drivinge gate. Double gates always include ground pin. Gate leaves are available in heights of 0.8 m, 1.0 m, 1.2 m and 1.5 m. Gate leaves can be combined to achieve clear openings from 1–4 m, in combinations with leaves of 1 m, 1.2 m, 1.5 m, and 2 m. See attached reference — note that casting dimensions depend on lock type!