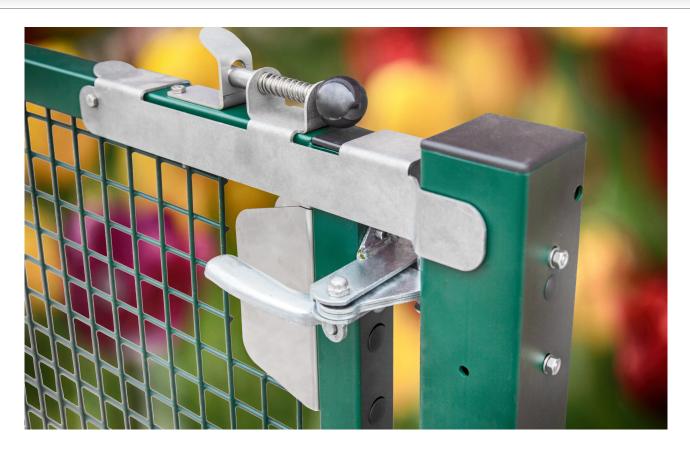

The gate may be equipped with locks, as described below.

ABAS preschool gate BS-16 may be installed as a single walking gate or as a double drivinge gate. Double gates always include ground pin. Gate leaves are available in heights of 0.8 m, 1.0 m, 1.2 m and 1.5 m. Gate leaves can be combined to achieve clear openings from 1–4 m, in combinations with leaves of 1 m, 1.2 m, 1.5 m, and 2 m. See attached reference — note that casting dimensions depend on lock type!

Dimensions of the preschool gate are constructed with regard to the security of the children.

Locks: i) GL-4 and fitting lock can be used independently, or in combination. ii) Locinox kan be used independently, or in combination with two-handed lock.

## Lock combinations

| Lock         | Independently | Combination  |
|--------------|---------------|--------------|
| GL-4         | Yes           | Fitting lock |
| Fitting lock | Yes           | GL-4         |
| Locinox      | Yes           | Two-handed   |
| Two-handed   | No            | Locinox      |