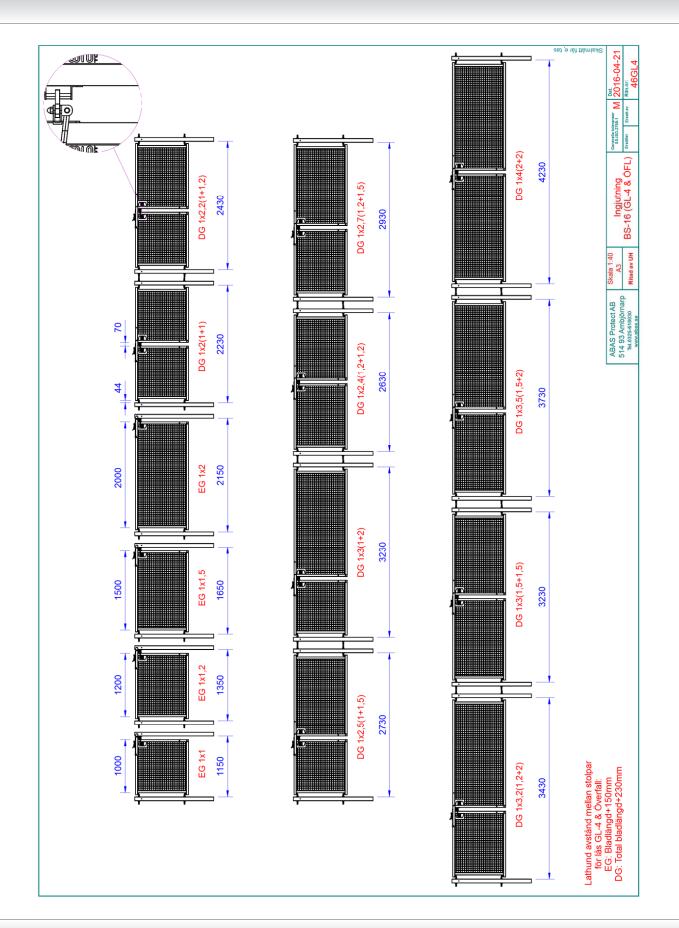

The gate may be equipped with locks, as described below.

ABAS preschool gate BS-16 may be installed as a single walking gate or as a double drivinge gate. Double gates always include ground pin. Gate leaves are available in heights of 0.8 m, 1.0 m, 1.2 m and 1.5 m. Gate leaves can be combined to achieve clear openings from 1–4 m, in combinations with leaves of 1 m, 1.2 m, 1.5 m, and 2 m. See attached reference — note that casting dimensions depend on lock type!

Dimensions of the preschool gate are constructed with regard to the security of the children.

Locks: i) GL-4 and fitting lock can be used independently, or in combination. ii) Locinox kan be used independently, or in combination with two-handed lock.

## Lock combinations

| Lock         | Independently | Combination  |
|--------------|---------------|--------------|
| GL-4         | Yes           | Fitting lock |
| Fitting lock | Yes           | GL-4         |
| Locinox      | Yes           | Two-handed   |
| Two-handed   | No            | Locinox      |