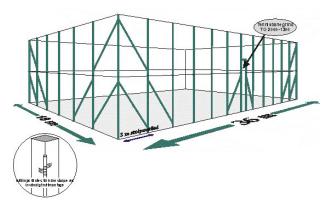

The material is based on a tennis court with standard measures  $36 \times 18$  m, with fence height 3 meters, or alternatively 3 meters at the short sides and 2 meters at the long sides. Other designs may be custom-tailored.

## Materials kit

Coated fence: 50x2 m + 60x3 m (110x3 m)Tension wire: 312 m (354 m), 4.5/4.0 mm

Netted tennis gate: 1 st + details kit

Corner posts:  $4x3 \text{ m } \emptyset \text{ 60 mm} + \text{details kit}$ Mid posts:  $17x2 \text{ m} + 14x3 \text{ m } (31x3 \text{ m}) \emptyset \text{ 50 mm}$ 

Tension rods: 4x3 m, stainless

Diagonal brace:  $24x3.5 \text{ m} (26x3.5 \text{ m}) \varnothing 38 \text{ mm}$ Color:  $24x3.5 \text{ m} (26x3.5 \text{ m}) \varnothing 38 \text{ mm}$ 

olive green (RAL 6013)