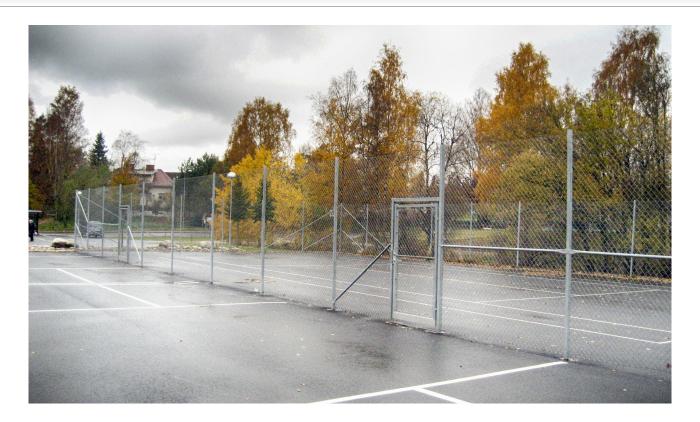

## Description

Perimeter protection around tennis court, consisting of fence, pedestrian gate, and details. Standard design in moss green (RAL 6005) on hot-dip galvanized material, fence with 50 mm mesh size and 3.0/2.5 plastic coated steel wire. Pedestrian gate 1200 mm included.

The material is based on a tennis court with standard measures  $36 \times 18$  m, with fence height 3 meters, or alternatively 3 meters at the short sides and 2 meters at the long sides. Other designs may be custom-tailored.