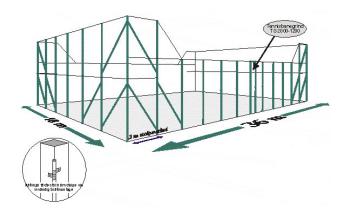

The material is based on a tennis court with standard measures  $36 \times 18$  m, with fence height 3 meters, or alternatively 3 meters at the short sides and 2 meters at the long sides. Other designs may be custom-tailored.

## Materials kit

Coated fence: 50x2 m + 60x3 m (110x3 m)Tension wire: 312 m (354 m), 4.5/4.0 mm

Netted tennis gate: 1 st + details kit

Corner posts:  $4x3 \text{ m } \emptyset \text{ 60 mm} + \text{details kit}$ Mid posts:  $17x2 \text{ m} + 14x3 \text{ m } (31x3 \text{ m}) \emptyset \text{ 50 mm}$ 

Tension rods: 4x3 m, stainless

Diagonal brace:  $24x3.5 \text{ m} (26x3.5 \text{ m}) \varnothing 38 \text{ mm}$ Color:  $24x3.5 \text{ m} (26x3.5 \text{ m}) \varnothing 38 \text{ mm}$ 

olive green (RAL 6013)