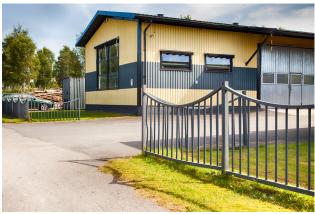

## Description

ABAS Protect's mansion fence is a very exclusive and lavish alternative for high demands on design and appearance. In addition to visual aspects, requirements for longevity, protection and easy installation are at the core of the design.

The panels are made of profiled tubes in sections of 2000 mm each. Each section is protected against corrosion by hot-dip galvanizing and powder coating. Panels, posts and optional gates can be coated in most RAL colors.