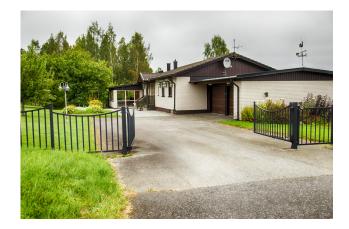

## Gates

Single gate: 1000 x 1000 mm

Double gate: 1000 x 3000 mm / 1000 x 4000 mm

Gate posts: 90 x 90 mm