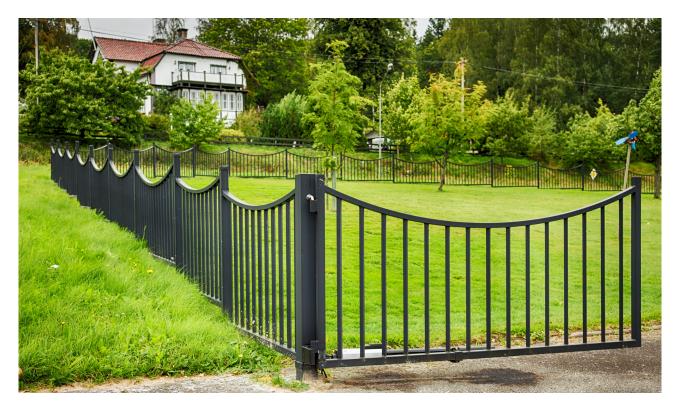

## Description

ABAS Protect's mansion fence is a very exclusive and lavish alternative for high demands on design and appearance. In addition to visual aspects, requirements for longevity, protection and easy installation are at the core of the design.

The panels are made of profiled tubes in sections of 2000 mm each. Each section is protected against corrosion by hot-dip galvanizing and powder coating. Panels, posts and optional gates can be coated in most RAL colors.

## **Facts**

Fence panel: 1000/800/1000 x 2000 mm

Posts: 50 x 50 mm
Arch: 40 x 30 mm
Bottom: 40 x 40 mm

Filling: Profiles 20 x 20 mm
Treatment: Hot-dip galvanized
Color: Any RAL color