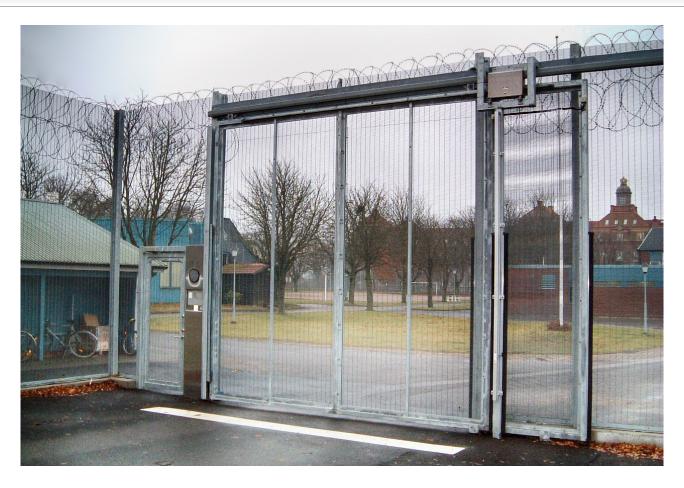

## ProGate suspended sliding gate

## Description

ProGate suspended sliding gate is a cantilever sliding gate with clear opening up to 16 m. Gates are suspended in a top-mounted railing.

Suspended sliding gates are custom manufactured. Common applications are correctional facilities, industry and municipal installations. Call us for more information!

## Technical data

Height: < 6 m Clear opening: < 16 m

Surface treatment: Hot-dip galvanizing
Filling: Profiler 25x25 mm, sheet
metal, expanded metal

Anti-trap protection: Inductive
Stop buttons: Interior/exterior
Key control device: Interior/exterior