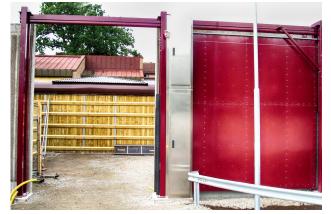

## ProGate suspended sliding gate

## Description

ProGate suspended sliding gate is a cantilever sliding gate with clear opening up to 16 m. Gates are suspended in a top-mounted railing.

Suspended sliding gates are custom manufactured. Common applications are correctional facilities, industry and municipal installations. Call us for more information!

## Technical data

Height: < 6 m Clear opening: < 16 m

Surface treatment: Hot-dip galvanizing
Filling: Profiler 25x25 mm, sheet
metal, expanded metal

Anti-trap protection: Inductive
Stop buttons: Interior/exterior
Key control device: Interior/exterior