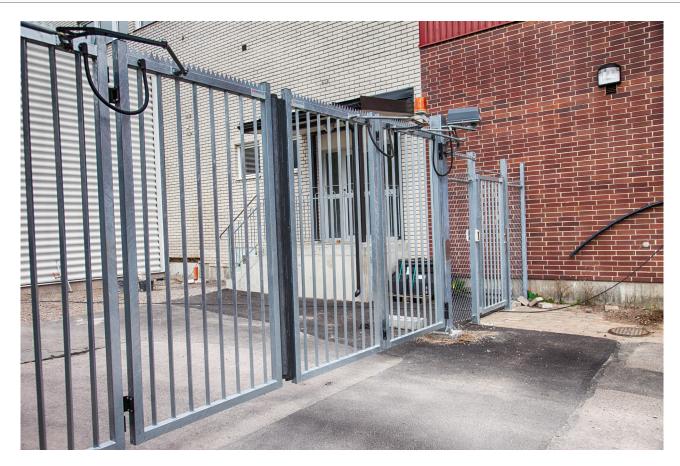

## ProFold folding gate

## Description

ProFold is a double folding gate with opening time like a motor boom barrier and even better security than a conventional swing gate. The folding gate is a great alternative to a combination of a swing gate and a motor boom barrier at facilities with high traffic flows, or as an alternative to a sliding gate whenever there is little space off the driving lane.

The gate is cantilevered, and the outer gate leaf is controlled by the inner through a linkage. In standard configurations, the gate width ranges from 2 to 8 m. The gate leaf is 2.4 m high, and the gate leaves have shark teeth as top extension.

Control systems for the gate are fully integrated into a sealed and separate control cabinet, which is fitted to withstand harsh climate. In basic configuration, the gate is hot-dip galvanized in accordance to EN ISO 1461, but is also available in any RAL color.