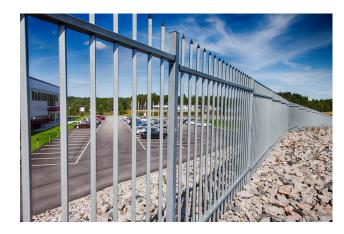

## Description

ProFence palisade fence is available in a multitude of variations, all of which consist of welded, vertical steel profiles. Dimensions may vary according to security and design requirements.

ABAS Protect ProFence is suitable for applications that require both high security as well as refined aesthetics. Many corporations have grand entrances, but are oftentime unaware of the fact that fence and gates are the company's outer border to the exterior world.

Strong construction ensures very high security, while damage risk is low. Security requirements determine the height of the sections and the choice of top extension. ProFence is preferably combined with video surveillance and/or alarm for a first class perimeter protection.