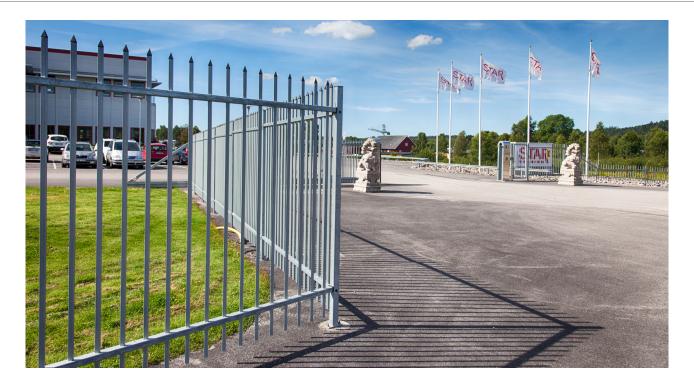

## Description

ProFence palisade fence is available in a multitude of variations, all of which consist of welded, vertical steel profiles. Dimensions may vary according to security and design requirements.

ABAS Protect ProFence is suitable for applications that require both high security as well as refined aesthetics. Many corporations have grand entrances, but are oftentime unaware of the fact that fence and gates are the company's outer border to the exterior world.

Strong construction ensures very high security, while damage risk is low. Security requirements determine the height of the sections and the choice of top extension. ProFence is preferably combined with video surveillance and/or alarm for a first class perimeter protection.