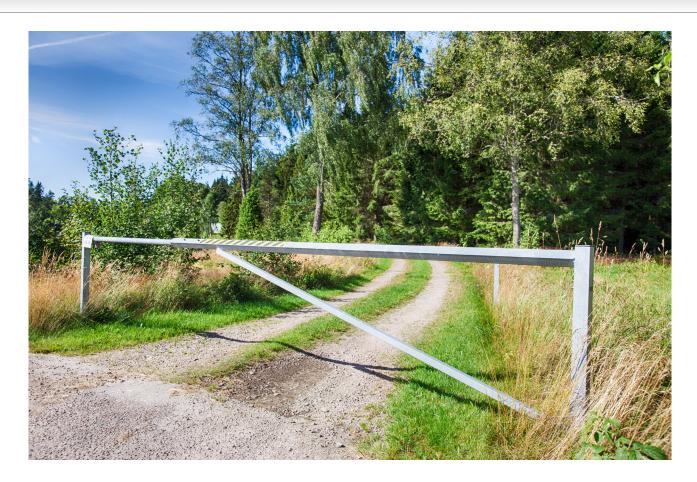

## Description

Örsås telescopic boom barrier is made of profile tubes to achieve maximum durability. Boom dimension: 70x70x2.0 mm. All parts are hot-dip galvanized in compliance with EN ISO 1461 (minimum 55  $\mu$ m zinc), providing excellent resistance against corrosion. The boom is telescopic in the range 3.1 to 6.0 meters. Bomrör i 70x70x2,0 mm.

Boom 70/70: adjustable opening dimensions 3.5–6.0 meters, height 1 meter.

## Components

1 pc hinge post, for casting

 $2\ pcs$  padlock posts, for casting

1 pc boom pipe

1 pc boom pad

1 meter reflective stripes

1 pc weather protection for padlocks