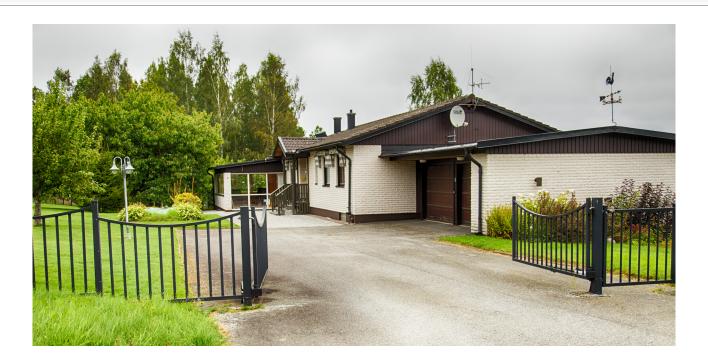

# **ABAS** Mansion gate

## Description

The mansion gate series is an exclusive residential gate alternative with high quality and exquisite design. Swing and sliding gates, as well as fence, are tailored to the customer's needs and preferences, for a perfect fit with house, garden, entrance and exit. Apart from design and apperance, demands on easy installation, great protection and long lifespan have been the key elements in design and construction.

## Facts

Height: 800, 1000, 1200 mm, or custom tailored

Clear opening: 1–5 m

Filling: Custom tailored
Post size: Custom tailored
Surface treatment: Hot-dip galvanization

Color: Moss green, olive green, black, any RAL