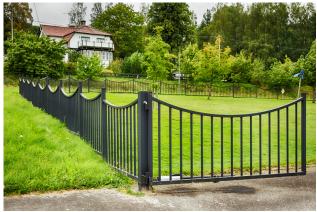

# **ABAS** Mansion gate

## Description

The mansion gate series is an exclusive residential gate alternative with high quality and exquisite design. Swing and sliding gates, as well as fence, are tailored to the customer's needs and preferences, for a perfect fit with house, garden, entrance and exit. Apart from design and apperance, demands on easy installation, great protection and long lifespan have been the key elements in design and construction.

#### **Surface treatment**

Each section is protected against corrosion by hot-dip galvanization. After galvanization, each part is separately powder coated. Other parts for assembly are made of stainless steel. Panels, posts and gates may be coated in most colors in the RAL scale.

## Facts

Height: 800, 1000, 1200 mm, or custom tailored

Clear opening: 1–5 m

Filling: Custom tailored
Post size: Custom tailored
Surface treatment: Hot-dip galvanization

Color: Moss green, olive green, black, any RAL